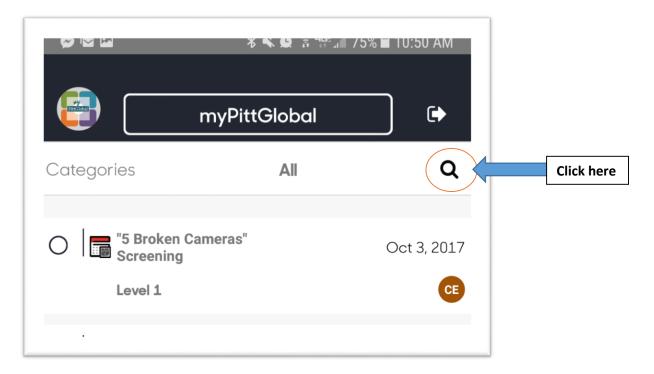

Step 3: Click on categories (see image below)

Step 4: Choose all (See image below)

**Step 5: Click the Search button** 

Step 6: Enter the enrollment Search (Undergraduate and Graduate)