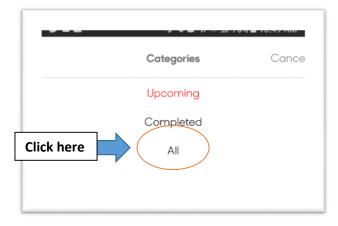

Step 3: Click on categories (see image below)

Step 4: Choose all (See image below)

**Step 5: Click the Search button** 

Step 6: Enter the enrollment Search (Undergraduate and Graduate)