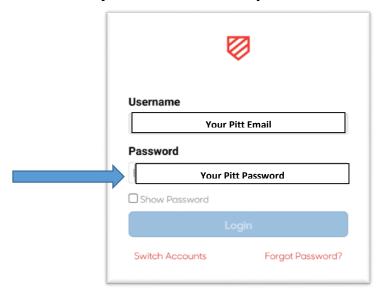

## Step 1: Download and install the Suitable App

Step 2: Once installed, log in to suitable using your pitt e-mail (you may be required to verify your account, please follow the instructions)

Use your Pitt account password to login.