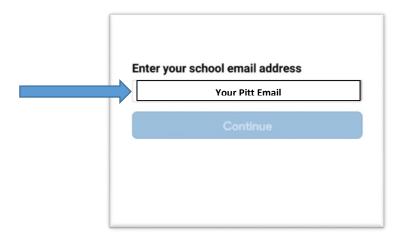

## Step 1: Download and install the Suitable App

Step 2: Once installed, log in to suitable using your pitt e-mail (you may be required to verify your account, please follow the instructions)

Use your Pitt account password to login.