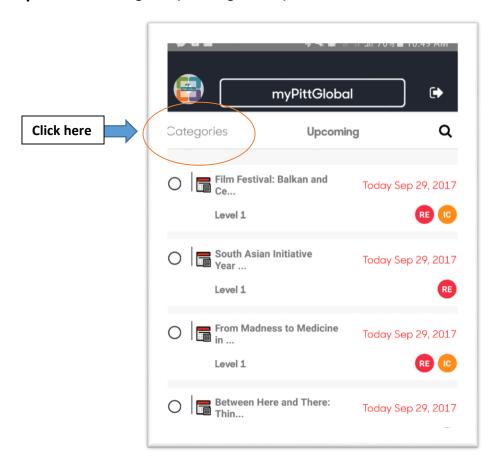

Step 3: Click on categories (see image below)

Step 4: Choose all (See image below)

**Step 5: Click the Search button** 

Step 6: Enter the enrollment Search (Undergraduate and Graduate)