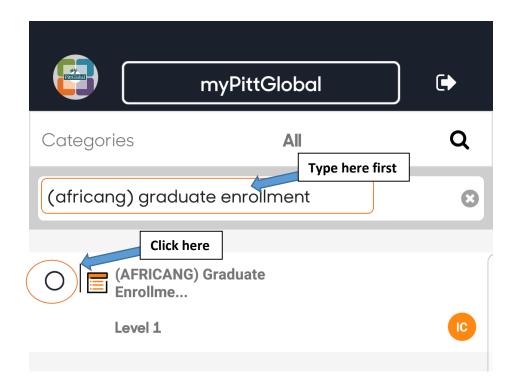

## Graduate

• For the African Studies Graduate Certifiate enter (africang) graduate enrollment