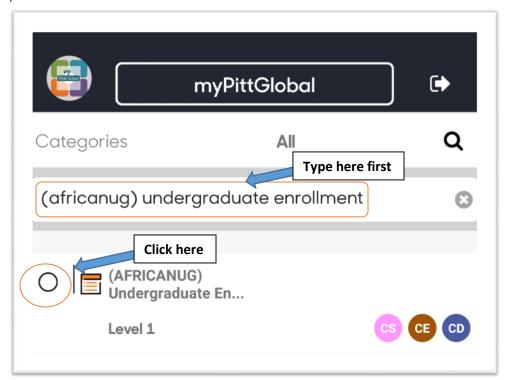

## Undergraduate

• For the African Studies Undergraduate Certificate enter (africanug) Undergraduate Enrollment (below)